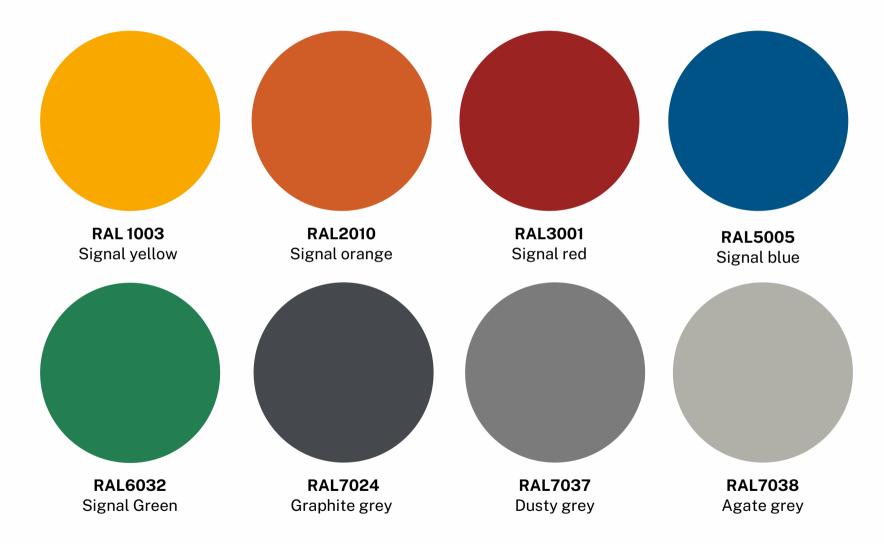

#### BASE COAT STANDARD COLORS

**FEATURES & BENEFITS** 

40+ COLORS

CHEM-BASE

### STANDARD COLLECTION

# STANDARD COLLECTION