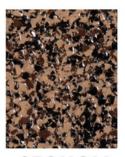

### BODEN COLLECTION

# BODEN COLLECTION

**GLACIER** 

SAGUARO

SEQUOIA

YOSEMITE

YUKON

- Cost-effective
- Decorative Chip finish
- Easy to clean
- Random Shapes Naturally Hide Imperfections in Concrete
- · Hides Dirt and Debris
- Create an Abstract, Terrazzo Appearance
- Slip-Resistant and non-skid textures are available
- UV stable and chemical resistant topcoats available