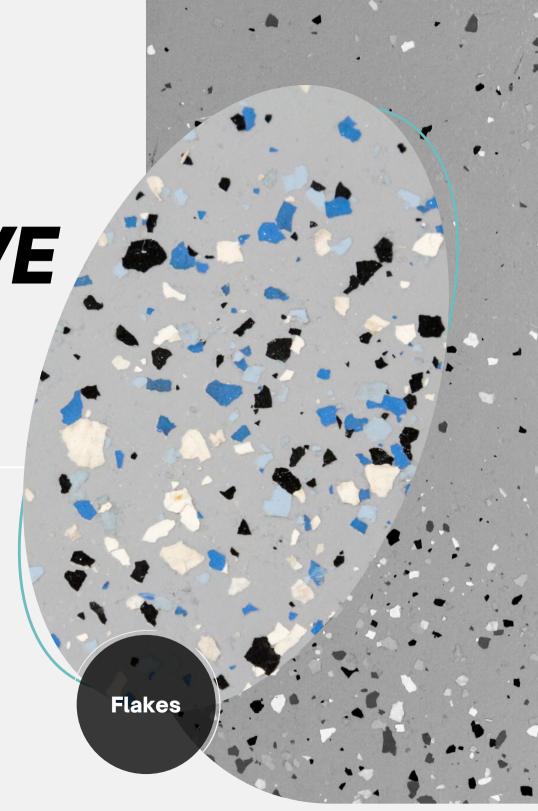

#### BASE COAT STANDARD COLORS

**FEATURES & BENEFITS** 

40+ COLORS

CHEM-BASE



### STANDARD COLLECTION





# STANDARD COLLECTION







#### METALLIC PIGMENTS

#### **FEATURES & BENEFITS**

- Works with All Epoxy Floor Coatings
- Enhanced your floors with limitless opportunities for a one-of-a-kind floor.
- Creates a beautiful three-dimensional appearance that gives the illusion of waves, swirls, and ripples.
- The finished appearance of the Metallic flooring system can vary from gradual, subtle changes in color to more distinctive effects. Each project is truly unique.













### DECORATIVE COLORED FLAKES

**Color Chart** 





### STANDARD COLLECTION





### BODEN COLLECTION





# BODEN COLLECTION











**GLACIER** 



SAGUARO



SEQUOIA



YOSEMITE



YUKON





- Cost-effective
- Decorative Chip finish
- Easy to clean
- Random Shapes Naturally Hide Imperfections in Concrete
- · Hides Dirt and Debris
- Create an Abstract, Terrazzo Appearance
- Slip-Resistant and non-skid textures are available
- UV stable and chemical resistant topcoats available







CARLSBAD

OFFERED IN BOTH 1/8" & 1/4"





COLORED QUARTZ AGGREGATES

#### FOR BROADCAST SYSTEM

- Works with All Epoxy Floor Coatings
- Enhanced your floors with limitless opportunities for a one-of-a-kind floor.
- Creates a beautiful three-dimensional appearance that gives the illusion of waves, swirls, and ripples.
- The finished appearance of the Me