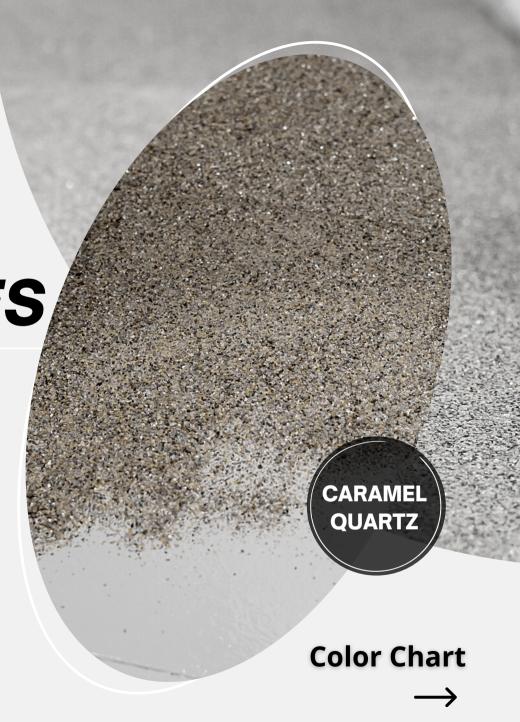

CARLSBAD

OFFERED IN BOTH 1/8" & 1/4"

COLORED QUARTZ AGGREGATES

# COLORED QUARTZ