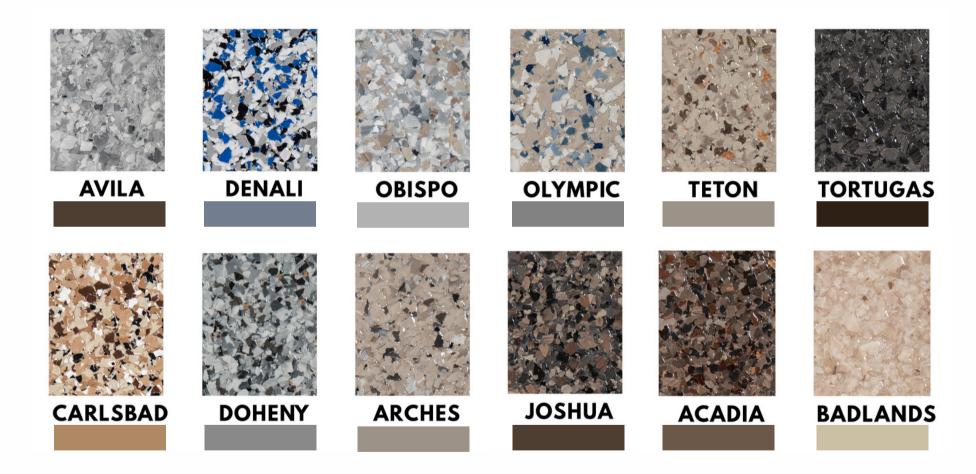

#### BASE COAT STANDARD COLORS

**FEATURES & BENEFITS** 

40+ COLORS

CHEM-BASE



### STANDARD COLLECTION





# STANDARD COLLECTION







#### METALLIC PIGMENTS

#### **FEATURES & BENEFITS**

- Works with All Epoxy Floor Coatings
- Enhanced your floors with limitless opportunities for a one-of-a-kind floor.
- Creates a beautiful three-dimensional appearance that gives the illusion of waves, swirls, and ripples.
- The finished appearance of the Metallic flooring system can vary from gradual, subtle changes in color to more distinctive effects. Each project is truly unique.













### DECORATIVE COLORED FLAKES

**Color Chart** 





### STANDARD COLLECTION





### BODEN COLLECTION





# BODEN COLLECTION











**GLACIER** 



SAGUARO



SEQUOIA



YOSEMITE



YUKON





- Cost-effective
- Decorative Chip finish
- Easy to clean
- Random Shapes Naturally Hide Imperfections in Concrete
- · Hides Dirt and Debris
- Create an Abstract, Terrazzo Appearance
- Slip-Resistant and non-skid textures are available
- UV stable and chemical resistant topcoats available







CARLSBAD

OFFERED IN BOTH 1/8" & 1/4"





COLORED QUARTZ AGGREGATES

#### FOR BROADCAST SYSTEM

- Works with All Epoxy Floor Coatings
- Enhanced your floors with limitless opportunities for a one-of-a-kind floor.
- Creates a beautiful three-dimensional appearance that gives the illusion of waves, swirls, and ripples.
- The finished appearance of the Metallic flooring system can vary from gradual, subtle changes in color to more