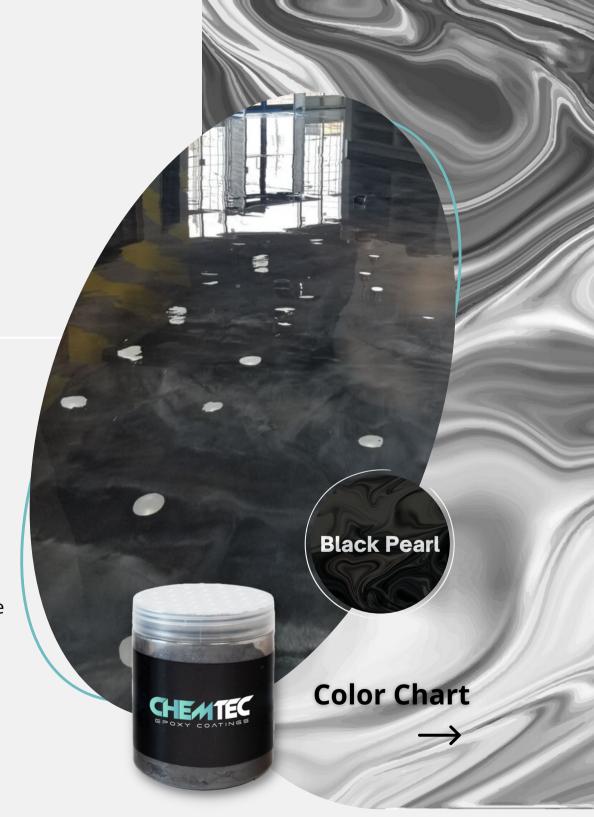

#### METALLIC PIGMENTS

#### **FEATURES & BENEFITS**

- Works with All Epoxy Floor Coatings
- Enhanced your floors with limitless opportunities for a one-of-a-kind floor.
- Creates a beautiful three-dimensional appearance that gives the illusion of waves, swirls, and ripples.
- The finished appearance of the Metallic flooring system can vary from gradual, subtle changes in color to more distinctive effects. Each project is truly unique.

#### FOR BROADCAST SYSTEM

- Works with All Epoxy Floor Coatings
- Enhanced your floors with limitless opportunities for a one-of-a-kind floor.
- Creates a beautiful three-dimensional appearance that gives the illusion of waves, swirls, and ripples.
- The finished appearance of the Metallic flooring system can vary from gradual, subtle changes in color to more distinctive effects. Each project is truly unique.