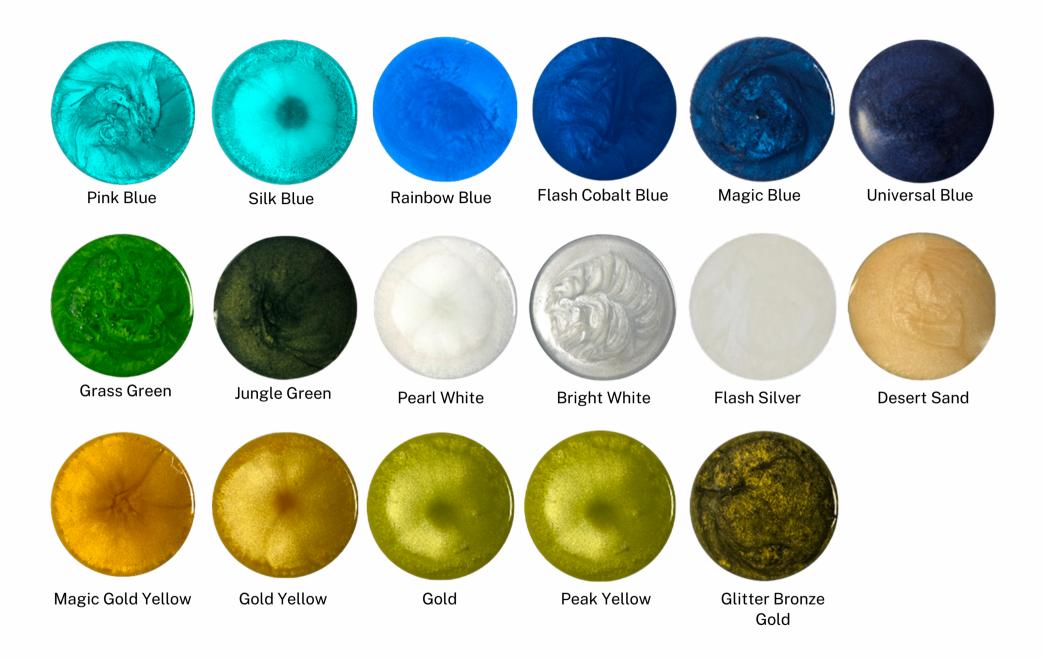

# STANDARD COLLECTION

#### METALLIC PIGMENTS

#### **FEATURES & BENEFITS**

- Works with All Epoxy Floor Coatings
- Enhanced your floors with limitless opportunities for a one-of-a-kind floor.
- Creates a beautiful three-dimensional appearance that gives the illusion of waves, swirls, and ripples.
- The finished appearance of the Metallic flooring system can vary from gradual, subtle changes in color to more distinctive effects. Each project is truly unique.