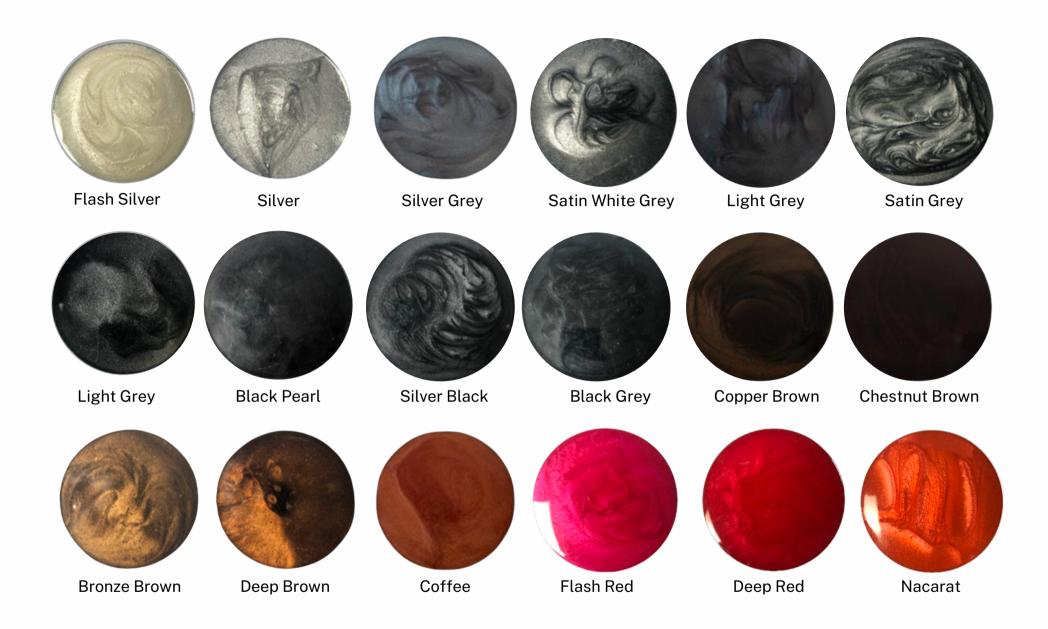

# STANDARD COLLECTION

#### METALLIC PIGMENTS

#### **FEATURES & BENEFITS**

- Works with All Epoxy Floor Coatings
- Enhanced your floors with limitless opportunities for a one-of-a-kind floor.
- Creates a beautiful three-dimensional appearance that gives the illusion of waves, swirls, and ripples.
- The finished appearance of the Metallic flooring system can vary from gradual, subtle changes in color to more distinctive effects. Each project is truly unique.