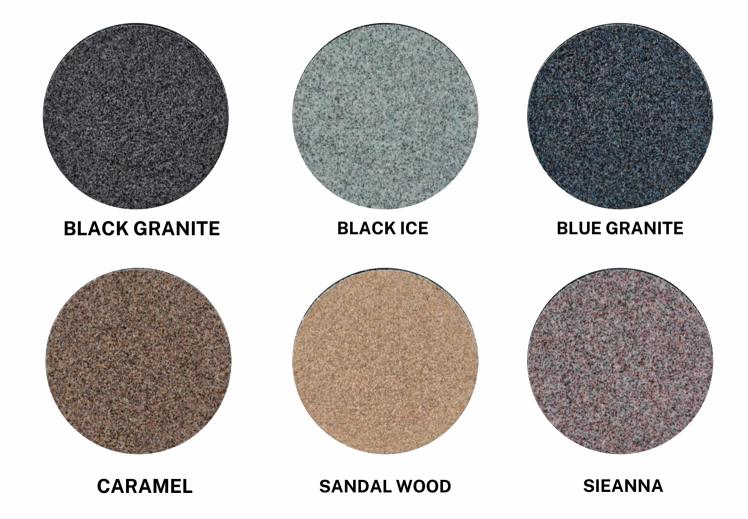

Cost-effective
- Decorative Chip finish
- Easy to clean
- Random Shapes Naturally Hide Imperfections in Concrete
- · Hides Dirt and Debris
- Create an Abstract, Terrazzo Appearance
- Slip-Resistant and non-skid textures are available
- UV stable and chemical resistant topcoats available







CARLSBAD

OFFERED IN BOTH 1/8" & 1/4"





COLORED QUARTZ AGGREGATES

#### FOR BROADCAST SYSTEM

- Works with All Epoxy Floor Coatings
- Enhanced your floors with limitless opportunities for a one-of-a-kind floor.
- Creates a beautiful three-dimensional appearance that gives the illusion of waves, swirls, and ripples.
- The finished appearance of the Metallic flooring system can vary from gradual, subtle changes in color to more distinctive effects. Each project is truly unique.



# COLORED QUARTZ