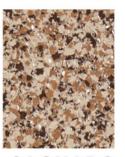

### BODEN COLLECTION

# BODEN COLLECTION

**GLACIER** 

SAGUARO

SEQUOIA

YOSEMITE

YUKON

- Cost-effective
- Decorative Chip finish
- Easy to clean
- Random Shapes Naturally Hide Imperfections in Concrete
- · Hides Dirt and Debris
- Create an Abstract, Terrazzo Appearance
- Slip-Resistant and non-skid textures are available
- UV stable and chemical resistant topcoats available