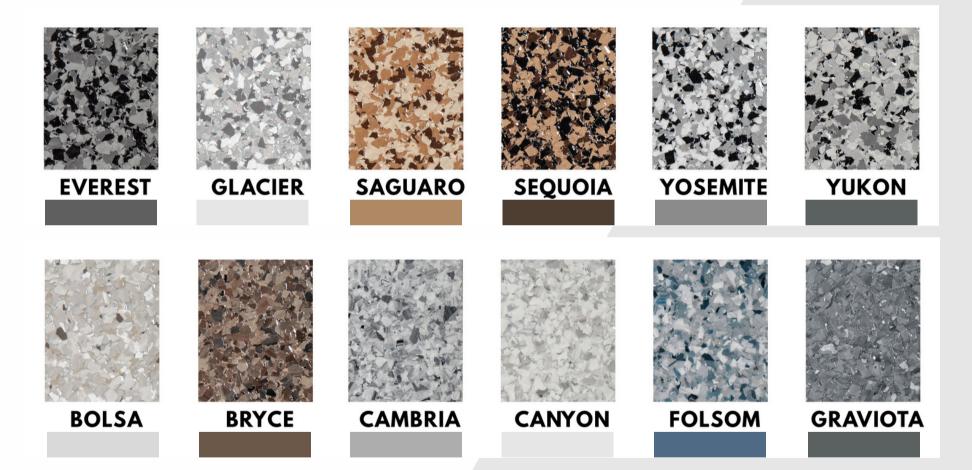

### BODEN COLLECTION

# BODEN COLLECTION

**GLACIER** 

SAGUARO

SEQUOIA

YOSEMITE

YUKON

- Cost-effective
- Decorative Chip finish
- Easy to clean
- Random Shapes Naturally Hide Imperfections in Concrete
- · Hides Dirt and Debris
- Create an Abstract, Terrazzo Appearance
- Slip-Resistant and non-skid textures are available
- UV stable and chemical resistant topcoats available