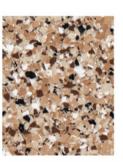

CARLSBAD

OFFERED IN BOTH 1/8" & 1/4"

COLORED QUARTZ AGGREGATES

# COLORED QUARTZ